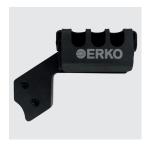

tor lug
   positioner can be easily fixed or removed with use of two M8 screws
- · unique profiled plates of the positioner facilitate easy handling of the connector lug

  Laser-marked slots for easy choice of the right dimension slot

  high repeatability and precision of the pressed connection

- ratchet mechanism for easy pressing with minimal force
  eccentric for adjusting the clamping force.

Pressing dies and positioner as standard.

Length: 210 mm; Weight: 550 g

| Slot<br>no | Conductor range<br>[mm²] | Type<br>of pressing |
|------------|--------------------------|---------------------|
| 1          | 1,5 ÷ 2,5                |                     |
| 2          | 4                        |                     |
| 3          | 6                        |                     |





Positioner







Photovoltaic connector lug pressed on a cable