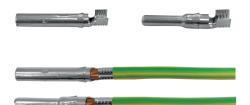

ner can be easily fixed or removed with use of two M8 screws
- · unique profiled plates of the positioner facilitate easy handling of the connector lug

  Laser-marked slots for easy choice of the right dimension slot

  high repeatability and precision of the pressed connection

- ratchet mechanism for easy pressing with minimal force
  eccentric for adjusting the clamping force.

Pressing dies and positioner as standard.

Length: 210 mm; Weight: 550 g

| Slot<br>no | Conductor range<br>[mm²] | Type<br>of pressing |
|------------|--------------------------|---------------------|
| 1          | 1,5 ÷ 2,5                |                     |
| 2          | 4                        |                     |
| 3          | 6                        |                     |





Positioner







Photovoltaic connector lug pressed on a cable