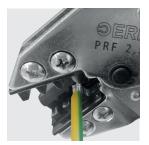

## PRF 2.5-6-P Hand press for photovoltaics with a positioner

Hand press for MC4 solar connector lugs Conductor range (2.5  $\div$  6) mm<sup>2</sup>

- positioner ensures the correct hold of the connector lug
   positioner can be easily fixed or removed with use of two M8 screws
- · unique profiled plates of the positioner facilitate easy handling of the connector lug

  Laser-marked slots for easy choice of the right dimension slot

  high repeatability and precision of the pressed connection

- ratchet mechanism for easy pressing with minimal force
  eccentric for adjusting the clamping force.

Pressing dies and positioner as standard.

Length: 210 mm; Weight: 550 g

| Slot<br>no | Conductor range<br>[mm²] | Type<br>of pressing |
|------------|--------------------------|---------------------|
| 1          | 1,5 ÷ 2,5                |                     |
| 2          | 4                        |                     |
| 3          | 6                        |                     |

Positioner

Photovoltaic connector lug pressed on a cable