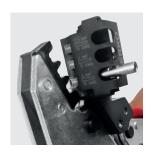

## PRF 2.5-6-P Hand press for photovoltaics with a positioner

Hand press for MC4 solar connector lugs Conductor range (2.5  $\div$  6) mm<sup>2</sup>

- positioner ensures the correct hold of the connector lug
   positioner can be easily fixed or removed with use of two M8 screws
- · unique profiled plates of the positioner facilitate easy handling of the connector lug

  Laser-marked slots for easy choice of the right dimension slot

  high repeatability and precision of the pressed connection

- ratchet mechanism for easy pressing with minimal force
  eccentric for adjusting the clamping force.