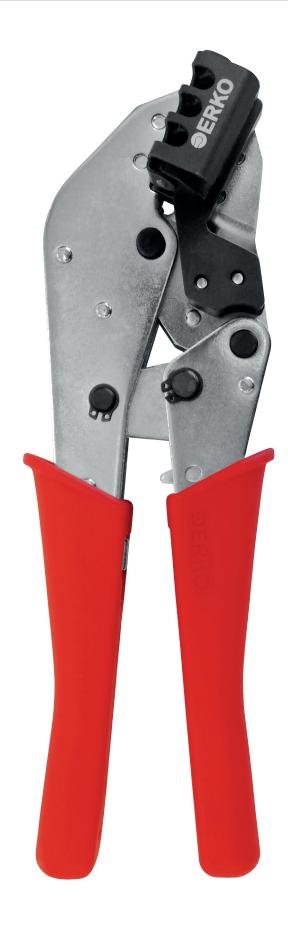

## PRF 2.5-6-P Hand press for photovoltaics with a positioner

Hand press for MC4 solar connector lugs Conductor range (2.5  $\div$  6) mm<sup>2</sup>

- positioner ensures the correct hold of the connector lug
   positioner can be easily fixed or removed with use of two M8 screws
- · unique profiled plates of the positioner facilitate easy handling of the connector lug

  Laser-marked slots for easy choice of the right dimension slot

  high repeatability and precision of the pressed connection

- ratchet mechanism for easy pressing with minimal force
  eccentric for adjusting the clamping force.

Pressing dies and positioner as standard.

Length: 210 mm; Weight: 550 g

| Slot<br>no | Conductor range<br>[mm²] | Type<br>of pressing |
|------------|--------------------------|---------------------|
| 1          | 1,5 ÷ 2,5                |                     |
| 2          | 4                        |                     |
| 3          | 6                        |                     |