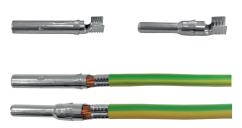

nd press for photovoltaics without a positioner



Hand press for MC4 solar connector lugs.

Conductor range (2.5 - 6) mm<sup>2</sup>.

- · marked slots of the pressing dies for easy choice of the right dimension slot
- possibility to mount a positioner
  high repeatability and precision of the pressed connection
  ratchet mechanism for easy pressing with minimal force
  eccentric for adjusting the clamping force

Crimping dies as standard.

Length: 210 mm; Weight: 550 g

| Slot<br>no | Conductor range<br>[mm²] | Type<br>of pressing |
|------------|--------------------------|---------------------|
| 1          | 1,5 ÷ 2,5                | 00                  |
| 2          | 4                        |                     |
| 3          | 6                        |                     |





Photovoltaic connector lug pressed on a cable