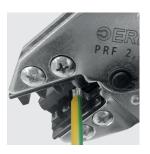

hand press for photovoltaics without a positioner



Hand press for MC4 solar connector lugs.

Conductor range (2.5 - 6) mm<sup>2</sup>.

- · marked slots of the pressing dies for easy choice of the right dimension slot
- possibility to mount a positioner
  high repeatability and precision of the pressed connection
  ratchet mechanism for easy pressing with minimal force
  eccentric for adjusting the clamping force

Crimping dies as standard.

Length: 210 mm; Weight: 550 g

| Slot<br>no | Conductor range<br>[mm²] | Type<br>of pressing |
|------------|--------------------------|---------------------|
| 1          | 1,5 ÷ 2,5                | 00                  |
| 2          | 4                        |                     |
| 3          | 6                        |                     |





Photovoltaic connector lug pressed on a cable