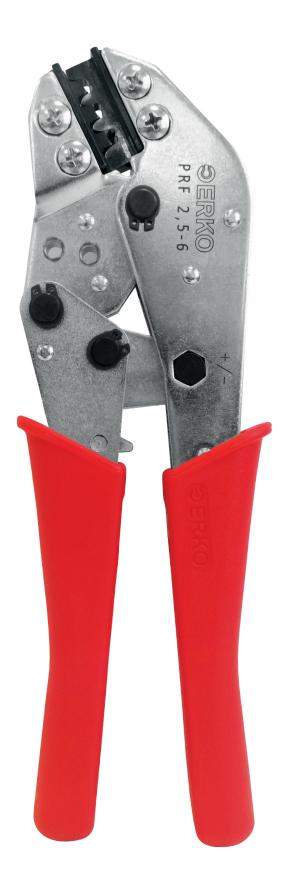

## PRF 2.5-6 hand press for photovoltaics without a positioner

Hand press for MC4 solar connector lugs.

Conductor range (2.5 - 6) mm<sup>2</sup>.

- · marked slots of the pressing dies for easy choice of the right dimension slot
- possibility to mount a positioner
  high repeatability and precision of the pressed connection
  ratchet mechanism for easy pressing with minimal force
  eccentric for adjusting the clamping force

Crimping dies as standard.

Length: 210 mm; Weight: 550 g

| Slot<br>no | Conductor range<br>[mm²] | Type<br>of pressing |
|------------|--------------------------|---------------------|
| 1          | 1,5 ÷ 2,5                | 00                  |
| 2          | 4                        |                     |
| 3          | 6                        |                     |