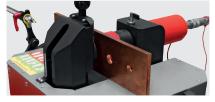

sbars as well

as inserting nuts:

- width range: 30 ÷ 125 mm
- thickness range 5 ÷ 12 mm
- bending angle range  $15^\circ \div 90^\circ$

Special features:

- equipped with an adjustable bending angle indicator (graduation rate of the resolution is 5°, measurement does not include the elasticity of the busbar)
- equipped with a bumper with scale (adjustment ruler range is 200 mm, accuracy of 1 mm)
- body height adjustment (accuracy of 1 mm)
- · burr-free round and oval holes punching
- burr-free busbars cutting
- standard set for inserting nuts SH 307, SH 303

Works with H 800 hydraulic pump and AH 100, AH 500, AH 550, AH 500L hydraulic units (need to be ordered separately). Overall dimensions (LxWxH): 550x540x430 mm; Weight with standard equipment 57 kg; Force: 150 kN;Pressure: 630 bar



Hole punching SH 303, SH 304, SH 309



Bending SH 301



Cutting SH 305

## Equipment for SH 300 station

| Equipment                                                                                                          | Туре      | SH 300 |
|--------------------------------------------------------------------------------------------------------------------|-----------|--------|
| Insert for bending (angle indicator)                                                                               | SH 301    | 0      |
| Insert for bending with limit switch                                                                               | SH 301-K  | 0      |
| Insert for cutting                                                                                                 | SH 305    |