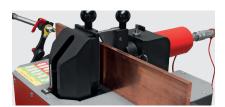

mm
- thickness range 5 ÷ 12 mm
- bending angle range  $15^\circ \div 90^\circ$

Special features:

- equipped with an adjustable bending angle indicator (graduation rate of the resolution is 5°, measurement does not include the elasticity of the busbar)
- equipped with a bumper with scale (adjustment ruler range is 200 mm, accuracy of 1 mm)
- body height adjustment (accuracy of 1 mm)
- · burr-free round and oval holes punching
- burr-free busbars cutting
- standard set for inserting nuts SH 307, SH 303

Works with H 800 hydraulic pump and AH 100, AH 500, AH 550, AH 500L hydraulic units (need to be ordered separately). Overall dimensions (LxWxH): 550x540x430 mm; Weight with standard equipment 57 kg; Force: 150 kN;Pressure: 630 bar



Hole punching SH 303, SH 304, SH 309



Bending SH 301



Cutting SH 305

## Equipment for SH 300 station

| Equipment                                                                                                          | Туре      | SH 300 |
|--------------------------------------------------------------------------------------------------------------------|-----------|--------|
| Insert for bending (angle indicator)                                                                               | SH 301    | 0      |
| Insert for bending with limit switch                                                                               | SH 301-K  | 0      |
| Insert for cutting                                                                                                 | SH 305    | 0      |
| Insert die for busbars offsetting. Standard dim