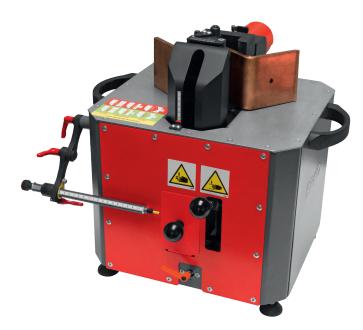

## SH 300 Busbar Processing Station

Station for cutting, hole punching, bending and offsetting Al and Cu busbars as well

as inserting nuts:

- width range: 30 ÷ 125 mm
- thickness range 5 ÷ 12 mm
- bending angle range  $15^\circ \div 90^\circ$

Special features:

- equipped with an adjustable bending angle indicator (graduation rate of the resolution is 5°, measurement does not include the elasticity of the busbar)
- equipped with a bumper with scale (adjustment ruler range is 200 mm, accuracy of 1 mm)
- body height adjustment (accuracy of 1 mm)
- · burr-free round and oval holes punching
- burr-free busbars cutting
- standard set for inserting nuts SH 307, SH 303

Works with H 800 hydraulic pump and AH 100, AH 500, AH 550, AH 500L hydraulic units (need to be ordered separately). Overall dimensions (LxWxH): 550x540x430 mm; Weight with standard equipment 57 kg; Force: 150 kN;Pressure: 630 bar