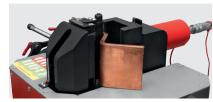

th range: 30 ÷ 125 mm
- thickness range 5 ÷ 12 mm
- bending angle range  $15^\circ \div 90^\circ$

Special features:

- equipped with an adjustable bending angle indicator (graduation rate of the resolution is 5°, measurement does not include the elasticity of the busbar)
- equipped with a bumper with scale (adjustment ruler range is 200 mm, accuracy of 1 mm)
- body height adjustment (accuracy of 1 mm)
- · burr-free round and oval holes punching
- burr-free busbars cutting
- standard set for inserting nuts SH 307, SH 303

Works with H 800 hydraulic pump and AH 100, AH 500, AH 550, AH 500L hydraulic units (need to be ordered separately). Overall dimensions (LxWxH): 550x540x430 mm; Weight with standard equipment 57 kg; Force: 150 kN;Pressure: 630 bar



Hole punching SH 303, SH 304, SH 309



Bending SH 301



Cutting SH 305

## Equipment for SH 300 station

| Equipment                                                                                                          | Туре      | SH 300 |
|--------------------------------------------------------------------------------------------------------------------|-----------|--------|
| Insert for bending (angle indicator)                                                                               | SH 301    | 0      |
| Insert for bending with limit switch                                                                               | SH 301-K  | 0      |
| Insert for cutting                                                                                                 | SH 305    | 0      |
| Insert die for busbars offset