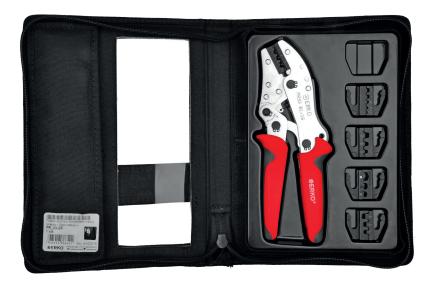

## PR 33-Z5 set

Universal hand press for terminals:

- with and without insulation of 0,5 ÷ 6 mm²
   cable end-sleeves of 0,5 ÷ 35 mm²

## Features:

- easily exchangeable dies (see chart below)
  high repetitiveness and precision of crimping
- · two-component grips prevents hand slipping
- ratcheting mechanism enables easy crimping using minimum force
- an eccentric for adjusting clamping forceselection of dies for individual needs
- · available with sets of dies in functional case

Dies need to be ordered separately. Length: 220 mm; Weight (without dies): 500 g

PR 33-Z5 set (includes 5 sets of dies): PR 33-A6, PR 33-E6, PR 33-T6, PR 33-T16, PR 33-S6

| Тур  | e of die  | Terminal<br>type | Description                                                                                                   | Cross section<br>[mm²] | Form of crimping |
|------|-----------|------------------|---------------------------------------------------------------------------------------------------------------|------------------------|------------------|
| 1 h  | PR_33-A6  | 9                | For all types of terminals and connectors without insulation (except cable end-sleeves, receptacles and tabs) | 0,5÷6                  |                  |
| 1    | PR_33-E6  |                  | For all types of insulated terminals and connectors (except cable end-sleeves)                                | 0,5÷6                  |                  |
| 1 In | PR_33-T6  |                  | For cable end-sleeves with and without insulation                                                             | 0,5÷6                  |                  |
| A    | PR_33-T16 |                  | For cable end-sleeves with and without insulation                                                             | 6÷16                   |                  |
| Æ    | PR_33-T35 |                  | For cable end-sleeves with and without insulation                                                             | 25÷35                  |                  |
|      | PR_33-S6  |                  | For receptacles and tabs without insulation                                                                   | 0,5÷6                  |                  |