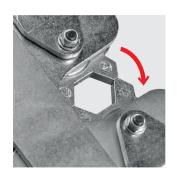

Crimping dies included.

Length: 650 mm; Weight: 4,3 kg

| Type of die | Terminals and connectors | Description                                                                                                                                 | Form<br>of crimping |
|-------------|--------------------------|---------------------------------------------------------------------------------------------------------------------------------------------|---------------------|
| US4         |                          | For AI terminals and connectors of $16 \div 95 \text{ mm}^2$ . Discriminants on dies indicate approximate outer diameter of terminal in mm. |                     |

| Discriminant | Teri                 | Terminals - cross-section [mm²]       |                                        |  |  |
|--------------|----------------------|---------------------------------------|----------------------------------------|--|--|
|              | DIN<br>Al<br>tubular | ARC, ALC<br>Thin-walled<br>Al tubular | ARG, ALG<br>Thick-walled<br>Al tubular |  |  |
| 10           | -                    | 25                                    | -                                      |  |  |
| 12           | 16; 25               | 35                                    | 16                                     |  |  |
| 14           | 35                   | 50                                    | 25                                     |  |  |
| 16           | 50                   | 70                                    | 35                                     |  |  |
| 18           | 70                   | 95                                    | 50                                     |  |  |
| 22           | 95                   | -                                     | -                                      |  |  |