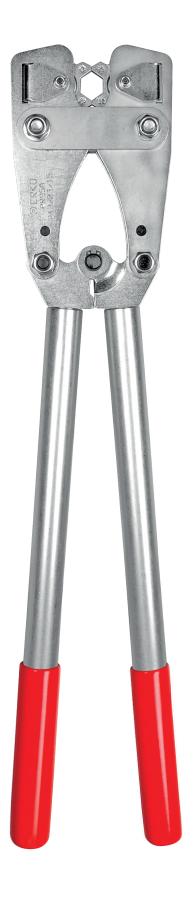

## PR 95A Hand press

Press for terminals and connectors:

- Al tubular made outside DIN standard (ARC, ALC)
  Al tubular made according to DIN standard (AR)

Wire cross section of 16  $\div$  95 mm<sup>2</sup>. • equipped with rotatable dies US4

Crimping dies included.

Length: 650 mm; Weight: 4,3 kg

| Type of die | Terminals and connectors | Description                                                                                                                                 | Form<br>of crimping |
|-------------|--------------------------|---------------------------------------------------------------------------------------------------------------------------------------------|---------------------|
| US4         |                          | For AI terminals and connectors of $16 \div 95 \text{ mm}^2$ . Discriminants on dies indicate approximate outer diameter of terminal in mm. |                     |