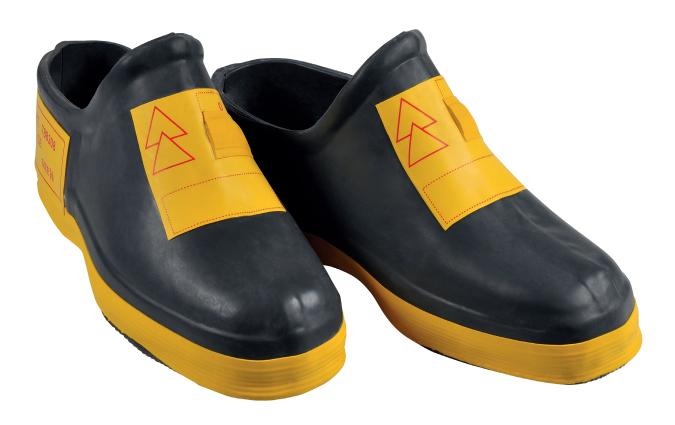

## **KE Dielectric galoshes**

Used in combination with the essential equipment increases safety work.

- Used in combination with the essential equipment increases safety work. Protect against stepping or touching striking voltages.

  accquire certificate of compatibility CSN EN 50321

  used as additional electro insulating accessory during work on the use of devices with voltage up to 1kV

  sampling withstand voltage up to 5 kV

  manufactured from high-percentage rubber, based on natural rubber hold voltage tests valid 12 months from the date of production from the inside lined with knit fabric that provides better tear strength available in two sizes: 45 and 46

  anti-slip sole, height of about 10 cm

- anti-slip sole, height of about 10 cm