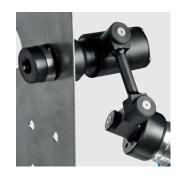

## **EWHE 80 Battery powered punching tool**

Battery powered punching tool for punching round, square and rectangular holes. Thanks to rotatable head it is possible to cut holes in places with difficult access.

## Special features:

- · bi-articulated swivel head for cutting holes
- · efficient lithium-ion battery
- · automatic pressure control

Delivered with M10 and M16 pins (not applicable for WON punches). The kit includes two batteries.