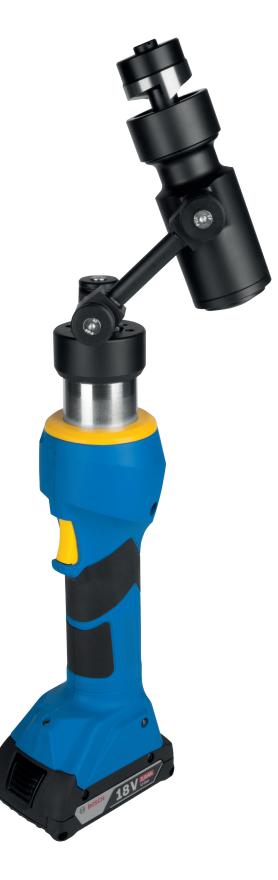

## **EWHE 80 Battery powered punching tool**

Battery powered punching tool for punching round, square and rectangular holes. Thanks to rotatable head it is possible to cut holes in places with difficult access.

## Special features:

- · bi-articulated swivel head for cutting holes
- · efficient lithium-ion battery
- · automatic pressure control

Delivered with M10 and M16 pins (not applicable for WON punches). The kit includes two batteries.

Length: 420 mm Weight: 3 kg. with battery, Working stroke: 16 mm, Force: 50 kN